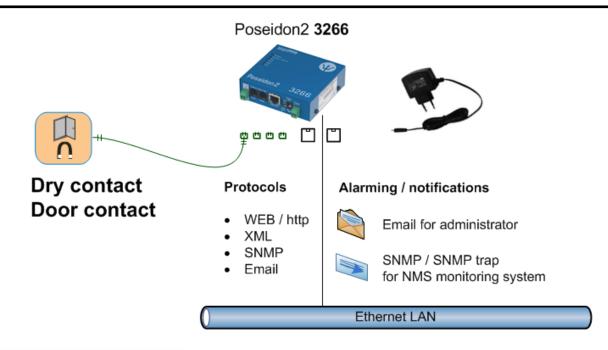

## Open door detector (door contact + magnet)

## **Door contact**

Open door detector consists of a magnet and a contact (2 parts of equal dimensions).

Dimensions: 19 x 7 x 30 mm
Mounting screws: Ø 3 mm

Screw spacing: 16 mmConnection cable: 10 cm

| Ordering numbers |                                                                              |
|------------------|------------------------------------------------------------------------------|
| Door Contact     | Open door detector – contact + magnet, 19 x 7 x 30 mm, 10cm connecting cable |
| 3 Door Contact   | 3 open door detectors. Dimensions: 19 x 7 x 30 mm, 10cm cable                |
| Door Contact MK4 | Open door detector MK4, dimensions: 15 x 13 x 50 mm, 2m connection cable     |