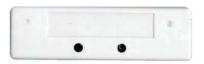

## **Door contact MK4**

Open door detector consists of a magnet and a contact (2 parts of equal dimensions).

Dimensions: 15 x 13 x 50 mm

• Mounting screws: Ø 3 mm, Screw spacing: 40 mm

• **Connection cable**: 2 m (white 2-wire cable) Tamper loop is for security loopback only.

| Ordering numbers |                                                                              |
|------------------|------------------------------------------------------------------------------|
| Door Contact     | Open door detector – contact + magnet, 19 x 7 x 30 mm, 10cm connecting cable |
| 3 Door Contact   | 3 open door detectors. Dimensions: 19 x 7 x 30 mm, 10cm cable                |
| Door Contact MK4 | Open door detector MK4, dimensions: 15 x 13 x 50 mm, 2m connection cable     |