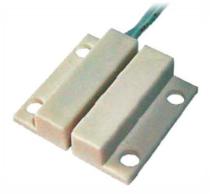

## **Door contact MK4**

Open door detector consists of a magnet and a contact (2 parts of equal dimensions).

Dimensions: 15 x 13 x 50 mm

• Mounting screws: Ø 3 mm, Screw spacing: 40 mm

• **Connection cable**: 2 m (white 2-wire cable) Tamper loop is for security loopback only.

| Ordering numbers |                                                                              |
|------------------|------------------------------------------------------------------------------|
| Door Contact     | Open door detector – contact + magnet, 19 x 7 x 30 mm, 10cm connecting cable |
| 3 Door Contact   | 3 open door detectors. Dimensions: 19 x 7 x 30 mm, 10cm cable                |
| Door Contact MK4 | Open door detector MK4, dimensions: 15 x 13 x 50 mm, 2m connection cable     |